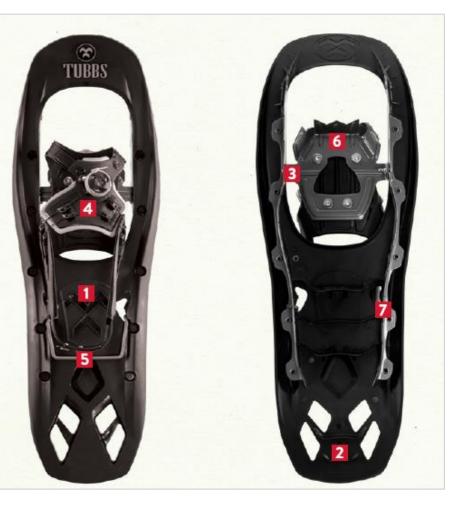

### FLOTATION

#### FLEX DECK

Our advanced deck designs adapt to a variety of snow conditions underfoot. The Flex Deck allows torsional articulation throughout the body of the snowshoe, maximizing comfort and traction on uneven terrain.

#### 2 FLEX TAIL™

The patented FLEX Tail<sup>144</sup> technology allows the snowshoes to roll naturally underfoot, from heel strike to toe off. Absorbing shock from initial heel impact the FLEX Tail<sup>144</sup> reduces the amount of stress on ankles, knees and hips.

#### ARTICULATION

#### **ARTICULATION**

Our Rotation Toe Cord with Rotation Limiter, and Fixed Toe Cord pivot systems have you covered for any variety of terrain and snow conditions.

#### CONTROL

#### BINDING

Our binding designs are constantly evolving to improve stability, control and comfort across all categories, each designed for specific trail needs.

#### 5 HEEL LIFT

All Backcountry and Day Hiking snowshoes come with a heel lift to help you get uphill more efficiently and reduce calf strain.

#### TRACTION

**CRAMPON** 

Designed to make you sure-footed on your trail of choice.

7 TRACTION RAILS

Traction Rails on all FLEX Series snowshoes ensure superior side-hill grip in hard-packed and icy conditions.