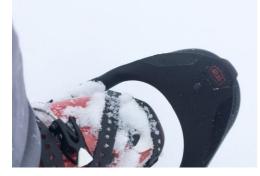

#### TRACTION

**CRAMPON** 

Designed to make you sure-footed on your trail of choice.

7 TRACTION RAILS

Traction Rails on all FLEX Series snowshoes ensure superior side-hill grip in hard-packed and icy conditions.