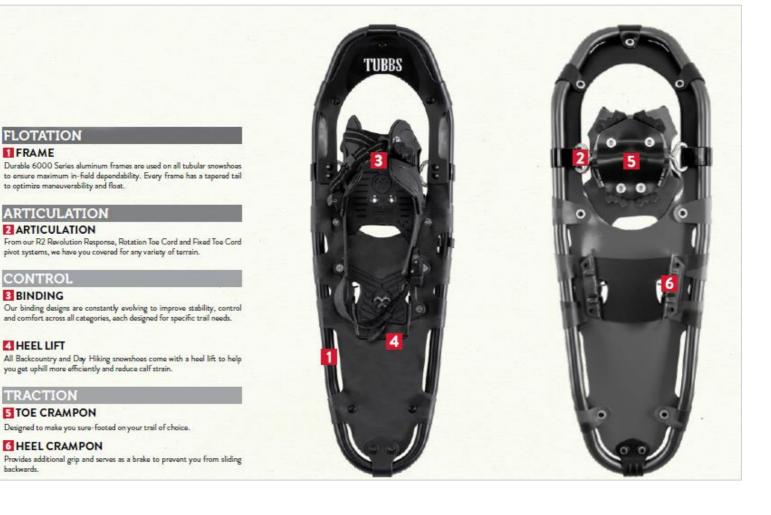

# F.A.C.T. Platform

The elements we account for when creating our snowshoes are F.A.C.T. : Flotation, Articulation, Control and Traction. These four elements are key in constructing a functional, high quality snowshoe.

## FLOTATION

Their ability to float on top of the snow is the number one benefit of snowshoes. Tubbs designs snowshoe decks to increase your movement efficiency by reducing the amount you sink into the snow with each step. We've developed various types of decks in multiple sizes to optimize fit and maneuverability.

## ARTICULATION

The action of a snowshoe's articulation is felt with every stride. It is the pivoting technology where the binding attaches to the frame of the snowshoe. We strive to design and develop articulation systems that promote a natural, flowing gait.

### CONTROL

The control a user has over the snowshoe is a product of how their footwear interacts with the binding. This aspect is crucial in providing a safe, fun experience on the trails. Our bindings are engineered and tested to ensure maximum security, comfort and easeof-use.

### TRACTION

Traction needs vary widely with snow and trail conditions. It is imperative that we take this into consideration with every snowshoe design. Our traction rails and crampons are engineered to provide the necessary grip for the locations and conditions of primary use.